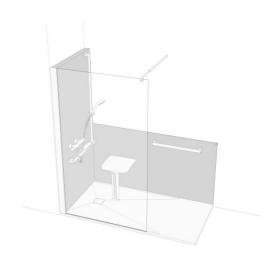

## PRODUCT DESCRIPTION

Angle-type Fitéo Flex configuration.

Available with a Fitéo tray in 800 or 900 mm widths and in different lengths: 1200, 1400, 1600 or 1800 mm.

Panels and boxes (top or bottom) will allow you to cover the walls of your shower. These elements are recoupable.

Choice of installing a fixed wall with or without a swivel shutter.

An accessory pack can be associated with each configuration.