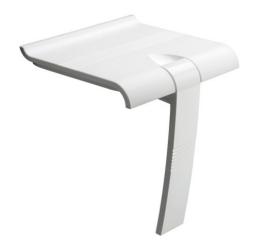

### **PRODUCT DESCRIPTION**

The ARSIS shower seat can be folded away with an automatic handle.

Its large polymer seat is ergonomic.

This seat is unclippable from its wall bracket, making it easy to replace with a shower shelf. This feature makes it possible to optimize the space in the bathroom and to adapt the equipment according to needs.

The aluminium base is not only robust but also lightweight, making it easy to handle the seat.

The ARSIS shower seat combines design, comfort and safety. Its height is standardised to 500 mm. It has an anti-theft locking position. Its fasteners are invisible.