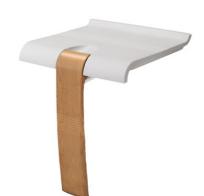

### **PRODUCT DESCRIPTION**

The ARSIS shower seat can be folded away with an automatic handle.

Its large polymer seat is ergonomic.

This seat is unclippable from its wall bracket, making it easy to replace with a shower shelf. This feature makes it possible to optimize the space in the bathroom and to adapt the equipment according to needs.

The aluminium base is not only robust but also lightweight, making it easy to handle the seat.

The ARSIS shower seat combines design, comfort and safety. Its height is standardised to 500 mm. It has an anti-theft locking position. Its fasteners are invisible.