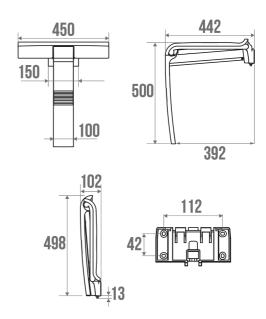

The aluminium base is not only robust but also lightweight, making it easy to handle the seat.

The ARSIS shower seat combines design, comfort and safety. Its height is standardised to 500 mm. It has an anti-theft locking position. Its fasteners are invisible.

### **TECHNICAL DATA**

| Product Type                 | Seats              |
|------------------------------|--------------------|
| Range                        | ARSIS              |
| Load capacity                | 150 kg             |
| Laboratory Tests             | 225 kg             |
| Made in France               | Yes                |
| Eligible for my Adapt' bonus | Yes                |
| Guarantee                    | 10 years           |
| Medical Works Council        | Yes                |
| Matter                       | Polymer + Aluminum |
| Gencod                       | 3563390477250      |
| Weight                       | 2.600000kg         |
| Colour                       | White & Matt Wood  |