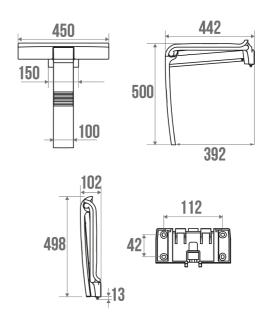

#### **PRODUCT DESCRIPTION**

The ARSIS shower seat can be folded away with an automatic handle.

Its large polymer seat is ergonomic.

This seat is unclippable from its wall bracket, making it easy to replace with a shower shelf. This feature makes it possible to optimize the space in the bathroom and to adapt the equipment according to needs.

The aluminium base is not only robust but also lightweight, making it easy to handle the seat.

The ARSIS shower seat combines design, comfort and safety. Its height is standardised to 500 mm. It has an anti-theft locking position. Its fasteners are invisible.

## **TECHNICAL DATA**

| Product Type                 | Seats              |
|------------------------------|--------------------|
| Range                        | ARSIS              |
| Load capacity                | 150 kg             |
| Laboratory Tests             | 225 kg             |
| Made in France               | Yes                |
| Eligible for my Adapt' bonus | Yes                |
| Guarantee                    | 10 years           |
| Medical Works Council        | Yes                |
| Matter                       | Polymer + Aluminum |
| Gencod                       | 3563390477311      |
| Weight                       | 2.702 kg           |
| Colour                       | White & Matte Grey |