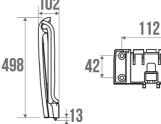

## **PRODUCT DESCRIPTION**

The ARSIS shower seat can be folded away with an automatic handle.

Its large polymer seat is ergonomic.

This seat is unclippable from its wall bracket, making it easy to replace with a shower shelf. This feature makes it possible to optimize the space in the bathroom and to adapt the equipment according to needs.

The aluminium base is not only robust but also lightweight, making it easy to handle the seat.

The ARSIS shower seat combines design, comfort and safety. Its height is standardised to 500 mm. It has an anti-theft locking position. Its fasteners are invisible.