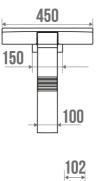

The aluminium base is not only robust but also lightweight, making it easy to handle the seat.

The ARSIS shower seat combines design, comfort and safety. Its height is standardised to 500 mm. It has an anti-theft locking position. Its fasteners are invisible.