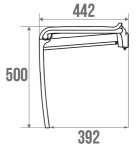

## **PRODUCT DESCRIPTION**

The ARSIS shower seat can be folded away with an automatic handle.

Its large polymer seat is ergonomic.

This seat is unclippable from its wall bracket, making it easy to replace with a shower shelf. This feature makes it possible to optimize the space in the bathroom and to adapt the equipment according to needs.

The aluminium base is not only robust but also lightweight, making it easy to handle the seat.

The ARSIS shower seat combines design, comfort and safety. Its height is standardised to 500 mm. It has an anti-theft locking position. Its fasteners are invisible.