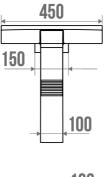

The aluminium base is not only robust but also lightweight, making it easy to handle the seat.

The ARSIS shower seat combines design, comfort and safety. Its height is standardised to 500 mm. It has an anti-theft locking position. Its fasteners are invisible.