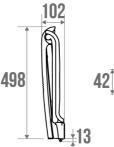

The aluminium base is not only robust but also lightweight, making it easy to handle the seat.

The ARSIS shower seat combines design, comfort and safety. Its height is standardised to 500 mm. It has an anti-theft locking position. Its fasteners are invisible.