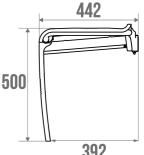

The aluminium base is not only robust but also lightweight, making it easy to handle the seat.

The ARSIS shower seat combines design, comfort and safety. Its height is standardised to 500 mm. It has an anti-theft locking position. Its fasteners are invisible.