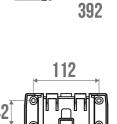

The aluminium base is not only robust but also lightweight, making it easy to handle the seat.

The ARSIS shower seat combines design, comfort and safety. Its height is standardised to 500 mm. It has an anti-theft locking position. Its fasteners are invisible.