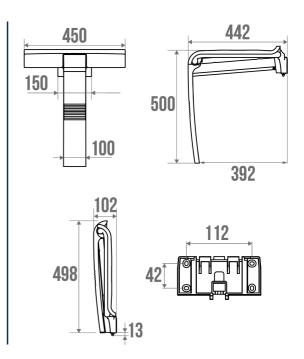

#### **PRODUCT DESCRIPTION**

The ARSIS shower seat can be folded away with an automatic handle.

Its large polymer seat is ergonomic.

This seat is unclippable from its wall bracket, making it easy to replace with a shower shelf. This feature makes it possible to optimize the space in the bathroom and to adapt the equipment according to needs.

The aluminium base is not only robust but also lightweight, making it easy to handle the seat.

The ARSIS shower seat combines design, comfort and safety. Its height is standardised to 500 mm. It has an anti-theft locking position. Its fasteners are invisible.

#### **TECHNICAL DATA**

| Product Type                 | Seats               |
|------------------------------|---------------------|
| Range                        | ARSIS               |
| Load capacity                | 150 kg              |
| Laboratory Tests             | 225 kg              |
| Made in France               | Yes                 |
| Eligible for my Adapt' bonus | Yes                 |
| Guarantee                    | 10 years            |
| Medical Works Council        | Yes                 |
| Matter                       | Polymer + Aluminum  |
| Gencod                       | 3563390477519       |
| Weight                       | 2.600 kg            |
| Colour                       | Anthracite & Quartz |