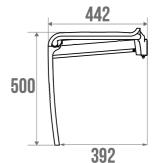

The aluminium base is not only robust but also lightweight, making it easy to handle the seat.

The ARSIS shower seat combines design, comfort and safety. Its height is standardised to 500 mm. It has an anti-theft locking position. Its fasteners are invisible.