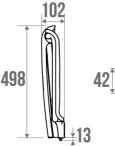

## **PRODUCT DESCRIPTION**

The ARSIS shower seat can be folded away with an automatic handle.

Its large polymer seat is ergonomic.

This seat is unclippable from its wall bracket, making it easy to replace with a shower shelf. This feature makes it possible to optimize the space in the bathroom and to adapt the equipment according to needs.

The aluminium base is not only robust but also lightweight, making it easy to handle the seat.

The ARSIS shower seat combines design, comfort and safety. Its height is standardised to 500 mm. It has an anti-theft locking position. Its fasteners are invisible.