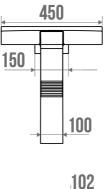

The aluminium base is not only robust but also lightweight, making it easy to handle the seat.

The ARSIS shower seat combines design, comfort and safety. Its height is standardised to 500 mm. It has an anti-theft locking position. Its fasteners are invisible.