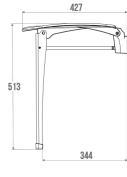

## **PRODUCT DESCRIPTION**

The RITMO shower seat is compact and retractable with an automatic handle. Its ergonomic seat offers optimal comfort. One of the main features of this seat is that it can be unclipped from its wall bracket, making it easy to replace with a shower shelf. The Reklite material, used for the seat, is a thermo-compressed composite resin reinforced with a mineral filler and dyed throughout. The aluminium base is not only robust but also lightweight, making it easy to handle the seat. Normalized height 500 mm.

## **TECHNICAL DATA**

| Load capacity                | 150 kg             |
|------------------------------|--------------------|
| Laboratory Tests             | 225 kg             |
| Made in France               | Yes                |
| Eligible for my Adapt' bonus | Yes                |
| Guarantee                    | 10 years           |
| Medical Works Council        | Yes                |
| Matter                       | Reklite + Aluminum |
| Product Type                 | Seats              |
| Gencod                       | 3563390479308      |
| Weight                       | 2.600 kg           |
| Colour                       | White              |
|                              |                    |