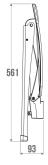

**RITMO SHOWER SEAT** 

White

047930

## **PRODUCT DESCRIPTION**

The RITMO shower seat is compact and retractable with an automatic handle. Its ergonomic seat offers optimal comfort. One of the main features of this seat is that it can be unclipped from its wall bracket, making it easy to replace with a shower shelf. The Reklite material, used for the seat, is a thermo-compressed composite resin reinforced with a mineral filler and dyed throughout. The aluminium base is not only robust but also lightweight, making it easy to handle the seat. Normalized height 500 mm.