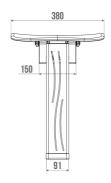

## **PRODUCT DESCRIPTION**

The RITMO shower seat is compact and retractable with an automatic handle. Its ergonomic seat offers optimal comfort. One of the main features of this seat is that it can be unclipped from its wall bracket, making it easy to replace with a shower shelf. The Reklite material, used for the seat, is a thermo-compressed composite resin reinforced with a mineral filler and dyed throughout. The aluminium base is not only robust but also lightweight, making it easy to handle the seat. Normalized height 500 mm.

## **TECHNICAL DATA**

| Load capacity                | 150 kg             |
|------------------------------|--------------------|
| Laboratory Tests             | 225 kg             |
| Made in France               | Yes                |
| Eligible for my Adapt' bonus | Yes                |
| Guarantee                    | 10 years           |
| Medical Works Council        | Yes                |
| Matter                       | Reklite + Aluminum |
| Product Type                 | Seats              |
| Gencod                       | 3563390479308      |
| Weight                       | 2.600 kg           |
| Colour                       | White              |
|                              |                    |