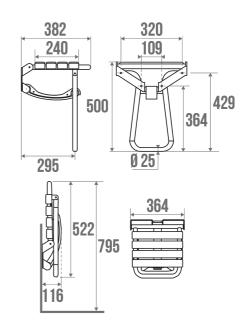

### **PRODUCT DESCRIPTION**

The CLASSIC seat has a standard seat consisting of 4 polypropylene slats and an aluminium leg.

It is retractable and equipped with an automatic kickstand with pads.

Its height is standardised to 500 mm.

#### **TECHNICAL DATA**

| Range                        | CLASSIC             |
|------------------------------|---------------------|
| Load capacity                | 150 kg              |
| Laboratory Tests             | 225 kg              |
| Made in France               | Yes                 |
| Eligible for my Adapt' bonus | Yes                 |
| Guarantee                    | 10 years            |
| Medical Works Council        | Yes                 |
| Matter                       | Polymer + Aluminum  |
| Product Type                 | Seats               |
| Gencod                       | 3563390476314       |
| Weight                       | 2.176 kg            |
| Colour                       | White & Chrome Grey |