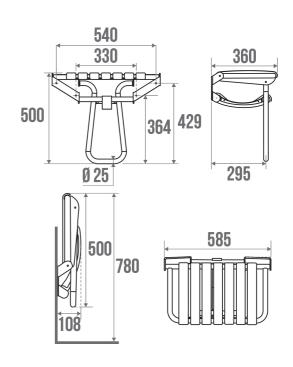

## PRODUCT DESCRIPTION

The large CLASSIC seat has a wide seat made up of 7 polypropylene slats and an aluminium leg.

It is retractable and equipped with an automatic kickstand with pads.

Its height is standardised to 500 mm.