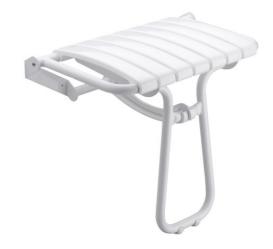

## **CLASSIC LARGE SHOWER SEAT**

White 047632

## PRODUCT DESCRIPTION

The large CLASSIC seat has a wide seat made up of 7 polypropylene slats and an aluminium leg.

It is retractable and equipped with an automatic kickstand with pads.

Its height is standardised to 500 mm.