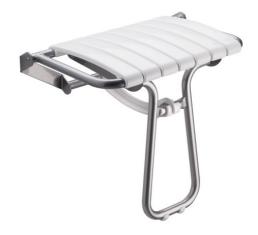

## **CLASSIC LARGE SHOWER SEAT**

White & Chrome Grey 047633

### **PRODUCT DESCRIPTION**

The large CLASSIC seat has a wide seat made up of 7 polypropylene slats and an aluminium leg.

It is retractable and equipped with an automatic kickstand with pads.

Its height is standardised to 500 mm.