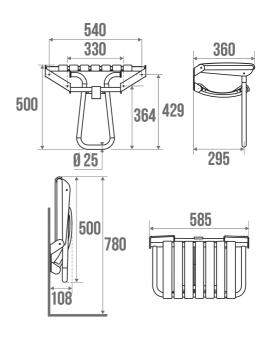

### **PRODUCT DESCRIPTION**

The large CLASSIC seat has a wide seat made up of 7 polypropylene slats and an aluminium leg.

It is retractable and equipped with an automatic kickstand with pads.

Its height is standardised to 500 mm.