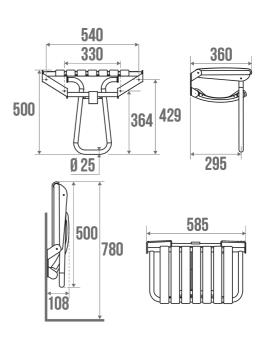

### **PRODUCT DESCRIPTION**

The large CLASSIC seat has a wide seat made up of 7 polypropylene slats and an aluminium leg.

It is retractable and equipped with an automatic kickstand with pads.

Its height is standardised to 500 mm.

#### **TECHNICAL DATA**

| Range                        | CLASSIC             |
|------------------------------|---------------------|
| Load capacity                | 300 kg              |
| Laboratory Tests             | 450 kg              |
| Made in France               | Yes                 |
| Eligible for my Adapt' bonus | Yes                 |
| Guarantee                    | 10 years            |
| Medical Works Council        | Yes                 |
| Matter                       | Polymer + Aluminum  |
| Product Type                 | Seats               |
| Gencod                       | 3563390476345       |
| Weight                       | 2.950 kg            |
| Colour                       | Taupe & Chrome Grey |