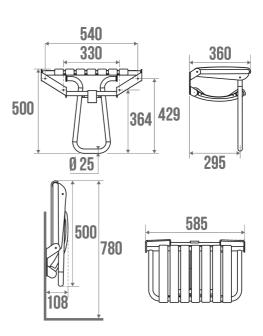

### **PRODUCT DESCRIPTION**

The large CLASSIC seat has a wide seat made up of 7 polypropylene slats and an aluminium leg.

It is retractable and equipped with an automatic kickstand with pads.

Its height is standardised to 500 mm.

#### **TECHNICAL DATA**

| Range                        | CLASSIC            |
|------------------------------|--------------------|
| Load capacity                | 300 kg             |
| Laboratory Tests             | 450 kg             |
| Made in France               | Yes                |
| Eligible for my Adapt' bonus | Yes                |
| Guarantee                    | 10 years           |
| Medical Works Council        | Yes                |
| Matter                       | Polymer + Aluminum |
| Product Type                 | Seats              |
| Gencod                       | 3563390476437      |
| Weight                       | 2.964 kg           |
| Colour                       | Grey & Chrome Grey |