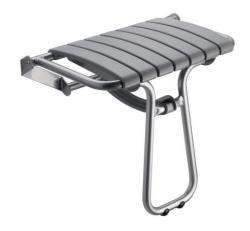

## **CLASSIC LARGE SHOWER SEAT**

Grey & Chrome Grey 047643

### **PRODUCT DESCRIPTION**

The large CLASSIC seat has a wide seat made up of 7 polypropylene slats and an aluminium leg.

It is retractable and equipped with an automatic kickstand with pads.

Its height is standardised to 500 mm.

### **PRODUCT ADVANTAGES**

WIDE SEAT

QUICK TO INSTALL

SPACE-SAVING

MADE IN FRANCE