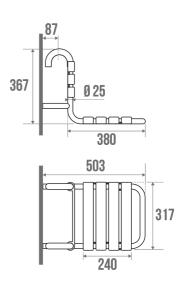

### **PRODUCT DESCRIPTION**

The CLASSIC hanging chair can be installed on a grab bar with a diameter of 30 mm or 32 mm and a length ranging from 400 mm to 800 mm.

Its structure is made of epoxy steel with polypropylene slats. It is easy to put on and take off, allowing it to be adapted to different needs.

### **TECHNICAL DATA**

| Product Type                 | Seats         |
|------------------------------|---------------|
| Range                        | CLASSIC       |
| Load capacity                | 90 kg         |
| Laboratory Tests             | 120 kg        |
| Eligible for my Adapt' bonus | Yes           |
| Guarantee                    | 10 years      |
| Matter                       | Aluminium     |
| Gencod                       | 3563390475348 |
| Weight                       | 2.731 kg      |
| Colour                       | White         |