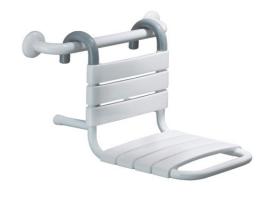

# **CLASSIC HANGING SEAT**

White 047534

### **PRODUCT DESCRIPTION**

The CLASSIC hanging chair can be installed on a grab bar with a diameter of 30 mm or 32 mm and a length ranging from 400 mm to 800 mm.

Its structure is made of epoxy steel with polypropylene slats. It is easy to put on and take off, allowing it to be adapted to different needs.