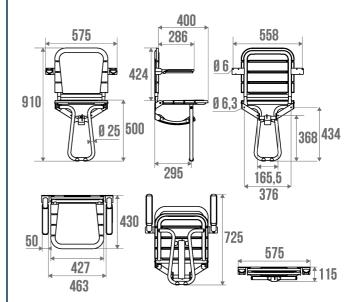

#### TECHNICAL DATA

| Range                        | ERGONOMIC         |
|------------------------------|-------------------|
| Load capacity                | 150 kg            |
| Laboratory Tests             | 225 kg            |
| Made in France               | Yes               |
| Eligible for my Adapt' bonus | Yes               |
| Guarantee                    | 10 years          |
| Medical Works Council        | Yes               |
| Matter                       | Aluminium         |
| Product Type                 | Seats             |
| Gencod                       | 3563390478202     |
| Weight                       | 5.750 kg          |
| Colour                       | White             |
| Version                      | With grey cushion |