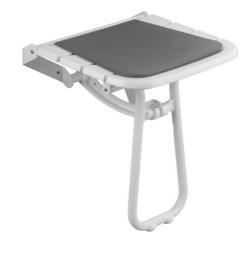

#### **PRODUCT DESCRIPTION**

The ERGONOMIC chair is a folding seat with a wide seat made of 4 curved polypropylene slats.

The fixed legs are equipped with soft glides.

The seat is equipped with grey polyurethane cushions for added comfort. It is available in 2 versions: seat alone or seat + backrest + armrests.

The cushions are removable.