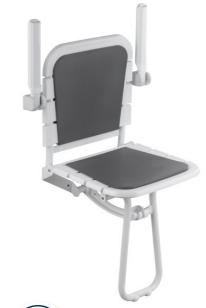

#### PRODUCT DESCRIPTION

The ERGONOMIC chair is a folding seat with a wide seat made of 4 curved polypropylene slats.

The fixed legs are equipped with soft glides.

The seat is equipped with grey polyurethane cushions for added comfort. It is available in 2 versions: seat alone or seat + backrest + armrests.

The cushions are removable.

### **TECHNICAL DATA**

| Range                        | ERGONOMIC                                |
|------------------------------|------------------------------------------|
| Load capacity                | 150 kg                                   |
| Laboratory Tests             | 225 kg                                   |
| Made in France               | Yes                                      |
| Eligible for my Adapt' bonus | Yes                                      |
| Guarantee                    | 10 years                                 |
| Medical Works Council        | Yes                                      |
| Matter                       | Aluminium                                |
| Product Type                 | Seats                                    |
| Colour                       | White                                    |
| Version                      | With grey cushion, backrest and armrests |