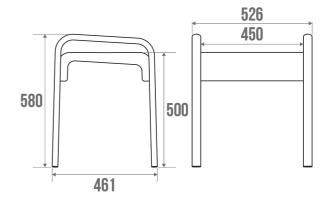

### **PRODUCT DESCRIPTION**

The ARSIS shower stool has a large-sized, ergonomic polymer seat and an aluminum frame.

The 2 elliptical handles provide an optimal grip and help with support and lifting.

The stool is delivered disassembled with screws.

### **TECHNICAL DATA**

| Product Type                 | Shower Stools      |
|------------------------------|--------------------|
| Range                        | ARSIS              |
| Load capacity                | 150 kg             |
| Laboratory Tests             | 225 kg             |
| Made in France               | Yes                |
| Eligible for my Adapt' bonus | Yes                |
| Guarantee                    | 10 years           |
| Medical Works Council        | Yes                |
| Matter                       | Polymer + Aluminum |
| Gencod                       | 3563390477700      |
| Weight                       | 4.044 kg           |
| Colour                       | White              |
| ·                            | <u> </u>           |