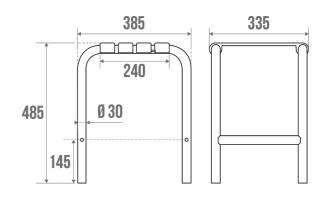

#### **PRODUCT DESCRIPTION**

The CLASSIC shower stool is available with a standard 4-slat polypropylene seat or a full-size 7-slat seat.

The legs are made of aluminum with 4 non-slip plastic pads.

The stool is delivered disassembled.

# TECHNICAL DATA

| Range                        | CLASSIC                  |
|------------------------------|--------------------------|
| Load capacity                | 140 kg                   |
| Laboratory Tests             | 200 kg                   |
| Made in France               | Yes                      |
| Eligible for my Adapt' bonus | Yes                      |
| Guarantee                    | 10 years                 |
| Matter                       | Polypropylene + Aluminum |
| Product Type                 | Shower Stools            |
| Gencod                       | 3563390476529            |
| Weight                       | 2.046 kg                 |
| Colour                       | Taupe & Chrome Grey      |
| Version                      | Standard Seat            |