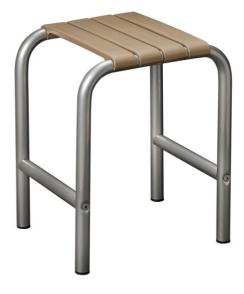

### **CLASSIC SHOWER STOOL**

Taupe & Chrome Grey 047652

#### **PRODUCT DESCRIPTION**

The CLASSIC shower stool is available with a standard 4-slat polypropylene seat or a full-size 7-slat seat.

The legs are made of aluminum with 4 non-slip plastic pads.

The stool is delivered disassembled.