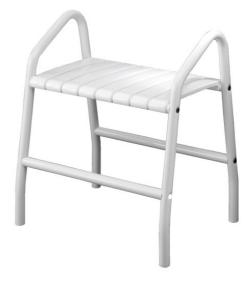

# **CLASSIC SHOWER STOOL**

White 047678

#### **PRODUCT DESCRIPTION**

The CLASSIC shower stool is available with a standard 4-slat polypropylene seat or a full-size 7-slat seat.

The legs are made of aluminum with 4 non-slip plastic pads.

The stool is delivered disassembled.