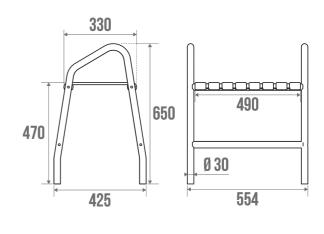

#### **PRODUCT DESCRIPTION**

The CLASSIC shower stool is available with a standard 4-slat polypropylene seat or a full-size 7-slat seat.

The legs are made of aluminum with 4 non-slip plastic pads.

The stool is delivered disassembled.

### **TECHNICAL DATA**

| Range                        | CLASSIC                  |
|------------------------------|--------------------------|
| Load capacity                | 140 kg                   |
| Laboratory Tests             | 200 kg                   |
| Made in France               | Yes                      |
| Eligible for my Adapt' bonus | Yes                      |
| Guarantee                    | 10 years                 |
| Matter                       | Polypropylene + Aluminum |
| Product Type                 | Shower Stools            |
| Gencod                       | 3563390476789            |
| Weight                       | 3.611 kg                 |
| Colour                       | White                    |
| Version                      | Large seat               |