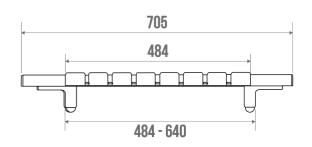

## **PRODUCT DESCRIPTION**

The adjustable bath board fits bathtubs with an interior measuring between 484 mm and 640 mm. It sits across the tub, providing a stable, non-slip surface for the

user to sit on. It consists of an aluminum structure of 8 polypropylene slats.