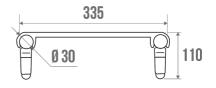

## **PRODUCT DESCRIPTION**

The adjustable bath board fits bathtubs with an interior measuring between 484 mm and 640 mm. It sits across the tub, providing a stable, non-slip surface for the

user to sit on. It consists of an aluminum structure of 8 polypropylene slats.