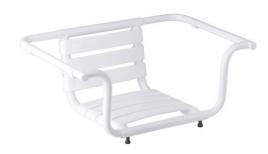

## **ADJUSTABLE BATHTUB SEAT WITH BACKREST**

White 047640

## **PRODUCT DESCRIPTION**

The adjustable bathtub seat fits bathtubs with an interior of between 500 and 700 mm.

It consists of an aluminium structure and 4 polypropylene slats. It has 4 protective plastic pads.