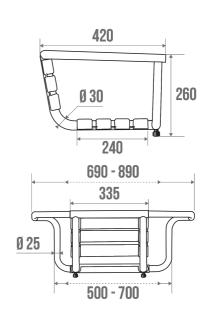

## **PRODUCT DESCRIPTION**

The adjustable bathtub seat fits bathtubs with an interior of between 500 and 700 mm.

It consists of an aluminium structure and 4 polypropylene slats. It has 4 protective plastic pads.

## **TECHNICAL DATA**

| Range                        | CLASSIC                  |
|------------------------------|--------------------------|
| Load capacity                | 140 kg                   |
| Laboratory Tests             | 200 kg                   |
| Made in France               | Yes                      |
| Eligible for my Adapt' bonus | Yes                      |
| Guarantee                    | 10 years                 |
| Matter                       | Polypropylene + Aluminum |
| Product Type                 | Seats                    |
| Gencod                       | 3563390476406            |
| Weight                       | 2.671 kg                 |
| Colour                       | White                    |
|                              | <del>-</del>             |