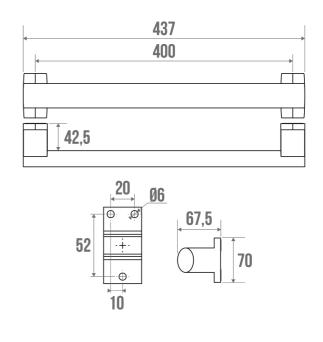

It will bring a touch of design and modernity to your bathroom.

It offers an optimal grip thanks to its  $38 \times 25 \text{ mm}$  elliptical tube.

The fixing covers are made of polymer.

ARSIS straight bars are available in several sizes and colours and can be combined with ARSIS shower seats.

### **TECHNICAL DATA**

| Range                        | ARSIS         |
|------------------------------|---------------|
| Load capacity                | 100 kg        |
| Laboratory Tests             | 225 kg        |
| Made in France               | Yes           |
| Eligible for my Adapt' bonus | Yes           |
| Guarantee                    | 10 years      |
| Medical Works Council        | Yes           |
| Matter                       | Aluminium     |
| Diameter                     | 38 x 25 mm    |
| Product Type                 | Straight bars |
| Gencod                       | 3563390498408 |
| Weight                       | 0.436 kg      |
| Colour                       | White         |
| Size                         | 400 mm        |