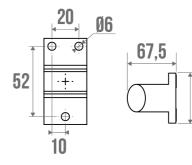

## **PRODUCT DESCRIPTION**

The ARSIS aluminium grab bar can be installed in a shower or bathtub area. It can be positioned vertically, horizontally or 135°. It allows you to cross the step of a tray or the edge of a bathtub (in an upright position only), to keep your balance in a standing or sitting position, to get up and to transfer from one support to another. It will bring a touch of design and modernity to your bathroom. It offers an optimal grip thanks to its 38 x 25 mm elliptical tube. The fixing covers are made of polymer.

## TECHNICAL DATA

| Product Type                 | Straight bars      |
|------------------------------|--------------------|
| Range                        | ARSIS              |
| Load capacity                | 100 kg             |
| Laboratory Tests             | 225 kg             |
| Made in France               | Yes                |
| Eligible for my Adapt' bonus | Yes                |
| Guarantee                    | 10 years           |
| Medical Works Council        | Yes                |
| Matter                       | Aluminium          |
| Diameter                     | 38 x 25 mm         |
| Gencod                       | 3563390494493      |
| Weight                       | 0.445000kg         |
| Colour                       | Oxide & Anthracite |
| Size                         | 400 mm             |