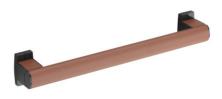

**ARSIS STRAIGHT BAR** 

Oxide & Anthracite

049449

## **PRODUCT DESCRIPTION**

The ARSIS aluminium grab bar can be installed in a shower or bathtub area. It can be positioned vertically, horizontally or 135°. It allows you to cross the step of a tray or the edge of a bathtub (in an upright position only), to keep your balance in a standing or sitting position, to get up and to transfer from one support to another. It will bring a touch of design and modernity to your bathroom. It offers an optimal grip thanks to its 38 x 25 mm elliptical tube. The fixing covers are made of polymer.

ARSIS straight bars are available in several sizes and colours and can be combined with ARSIS shower seats.