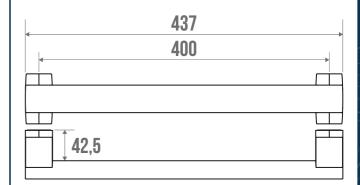

## TECHNICAL DATA

| Product Type                 | Straight bars      |
|------------------------------|--------------------|
| Range                        | ARSIS              |
| Load capacity                | 100 kg             |
| Laboratory Tests             | 225 kg             |
| Made in France               | Yes                |
| Eligible for my Adapt' bonus | Yes                |
| Guarantee                    | 10 years           |
| Medical Works Council        | Yes                |
| Matter                       | Aluminium          |
| Diameter                     | 38 x 25 mm         |
| Gencod                       | 3563390494493      |
| Weight                       | 0.445000kg         |
| Colour                       | Oxide & Anthracite |
| Size                         | 400 mm             |