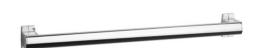

#### **PRODUCT DESCRIPTION**

The ARSIS aluminium grab bar can be installed in a shower or bathtub area. It can be positioned vertically, horizontally or 135°. It allows you to cross the step of a tray or the edge of a bathtub (in an upright position only), to keep your balance in a standing or sitting position, to get up and to transfer from one support to another.

It will bring a touch of design and modernity to your bathroom.

It offers an optimal grip thanks to its 38 x 25 mm elliptical tube.

The fixing covers are made of polymer.

ARSIS straight bars are available in several sizes and colours and can be combined with ARSIS shower seats.