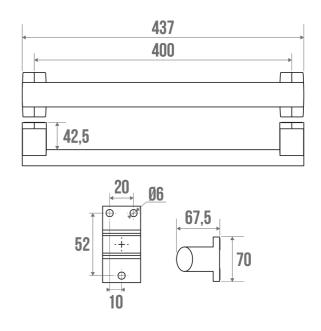

It will bring a touch of design and modernity to your bathroom.

It offers an optimal grip thanks to its 38 x 25 mm elliptical tube.

The fixing covers are made of polymer.

ARSIS straight bars are available in several sizes and colours and can be combined with ARSIS shower seats.

#### **TECHNICAL DATA**

| Range                        | ARSIS           |
|------------------------------|-----------------|
| Load capacity                | 100 kg          |
| Laboratory Tests             | 225 kg          |
| Made in France               | Yes             |
| Eligible for my Adapt' bonus | Yes             |
| Guarantee                    | 10 years        |
| Medical Works Council        | Yes             |
| Matter                       | Aluminium       |
| Diameter                     | 38 x 25 mm      |
| Product Type                 | Straight bars   |
| Gencod                       | 3563390496411   |
| Weight                       | 0.436 kg        |
| Colour                       | Bright Anodized |
| Size                         | 400 mm          |