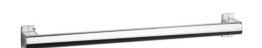

## **ARSIS STRAIGHT BAR**

Bright Anodized 049661

#### **PRODUCT DESCRIPTION**

The ARSIS aluminium grab bar can be installed in a shower or bathtub area. It can be positioned vertically, horizontally or 135°. It allows you to cross the step of a tray or the edge of a bathtub (in an upright position only), to keep your balance in a standing or sitting position, to get up and to transfer from one support to another.

It will bring a touch of design and modernity to your bathroom.

It offers an optimal grip thanks to its 38 x 25 mm elliptical tube.

The fixing covers are made of polymer.

ARSIS straight bars are available in several sizes and colours and can be combined with ARSIS shower seats.