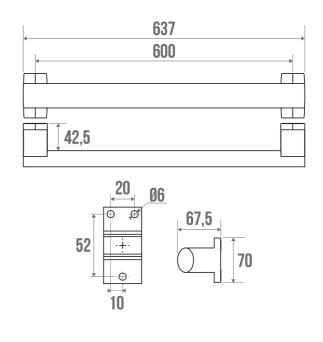

#### **TECHNICAL DATA**

| Range                        | ARSIS           |
|------------------------------|-----------------|
| Load capacity                | 100 kg          |
| Laboratory Tests             | 225 kg          |
| Made in France               | Yes             |
| Eligible for my Adapt' bonus | Yes             |
| Guarantee                    | 10 years        |
| Medical Works Council        | Yes             |
| Matter                       | Aluminium       |
| Diameter                     | 38 x 25 mm      |
| Product Type                 | Straight bars   |
| Gencod                       | 3563390496619   |
| Weight                       | 0.548 kg        |
| Colour                       | Bright Anodized |
| Size                         | 600 mm          |