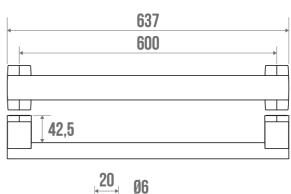

It will bring a touch of design and modernity to your bathroom.

It offers an optimal grip thanks to its 38 x 25 mm elliptical tube.

The fixing covers are made of polymer.

ARSIS straight bars are available in several sizes and colours and can be combined with ARSIS shower seats.

## **TECHNICAL DATA**

| Product Type                 | Straight bars |
|------------------------------|---------------|
| Range                        | ARSIS         |
| Load capacity                | 100 kg        |
| Laboratory Tests             | 225 kg        |
| Made in France               | Yes           |
| Eligible for my Adapt' bonus | Yes           |
| Guarantee                    | 10 years      |
| Medical Works Council        | Yes           |
| Matter                       | Aluminium     |
| Diameter                     | 38 x 25 mm    |
| Gencod                       | 3563390497616 |
| Weight                       | 0.548 kg      |
| Colour                       | Anthracite    |
| Size                         | 600 mm        |