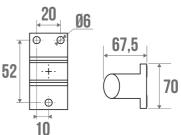

It will bring a touch of design and modernity to your bathroom.

It offers an optimal grip thanks to its 38 x 25 mm elliptical tube.

The fixing covers are made of polymer.

ARSIS straight bars are available in several sizes and colours and can be combined with ARSIS shower seats.

## **TECHNICAL DATA**

| Product Type                 | Straight bars |
|------------------------------|---------------|
| Range                        | ARSIS         |
| Load capacity                | 100 kg        |
| Laboratory Tests             | 225 kg        |
| Made in France               | Yes           |
| Eligible for my Adapt' bonus | Yes           |
| Guarantee                    | 10 years      |
| Medical Works Council        | Yes           |
| Matter                       | Aluminium     |
| Diameter                     | 38 x 25 mm    |
| Gencod                       | 3563390497616 |
| Weight                       | 0.548 kg      |
| Colour                       | Anthracite    |
| Size                         | 600 mm        |