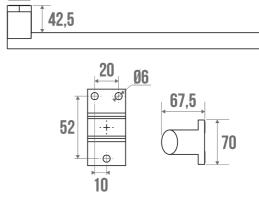

#### **TECHNICAL DATA**

| Product Type                 | Straight bars |
|------------------------------|---------------|
| Range                        | ARSIS         |
| Load capacity                | 100 kg        |
| Laboratory Tests             | 225 kg        |
| Made in France               | Yes           |
| Eligible for my Adapt' bonus | Yes           |
| Guarantee                    | 10 years      |
| Medical Works Council        | Yes           |
| Matter                       | Aluminium     |
| Diameter                     | 38 x 25 mm    |
| Gencod                       | 3563390498606 |
| Weight                       | 0.553 kg      |
| Colour                       | White         |
| Size                         | 600 mm        |