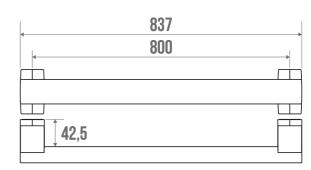

## TECHNICAL DATA

| Range                        | ARSIS         |
|------------------------------|---------------|
| Load capacity                | 100 kg        |
| Laboratory Tests             | 225 kg        |
| Made in France               | Yes           |
| Eligible for my Adapt' bonus | Yes           |
| Guarantee                    | 10 years      |
| Medical Works Council        | Yes           |
| Matter                       | Aluminium     |
| Diameter                     | 38 x 25 mm    |
| Product Type                 | Straight bars |
| Gencod                       | 3563390498804 |
| Weight                       | 0.672 kg      |
| Colour                       | White         |
| Size                         | 800 mm        |