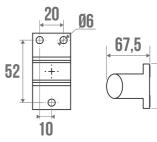

## **PRODUCT DESCRIPTION**

The ARSIS aluminium grab bar can be installed in a shower or bathtub area. It can be positioned vertically, horizontally or 135°. It allows you to cross the step of a tray or the edge of a bathtub (in an upright position only), to keep your balance in a standing or sitting position, to get up and to transfer from one support to another. It will bring a touch of design and modernity to your bathroom. It offers an optimal grip thanks to its 38 x 25 mm elliptical tube. The fixing covers are made of polymer.

## TECHNICAL DATA

| Range                        | ARSIS         |
|------------------------------|---------------|
| Load capacity                | 100 kg        |
| Laboratory Tests             | 225 kg        |
| Made in France               | Yes           |
| Eligible for my Adapt' bonus | Yes           |
| Guarantee                    | 10 years      |
| Medical Works Council        | Yes           |
| Matter                       | Aluminium     |
| Diameter                     | 38 x 25 mm    |
| Product Type                 | Straight bars |
| Gencod                       | 3563390498804 |
| Weight                       | 0.672 kg      |
| Colour                       | White         |
| Size                         | 800 mm        |