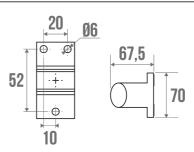

It will bring a touch of design and modernity to your bathroom.

It offers an optimal grip thanks to its  $38 \times 25$  mm elliptical tube.

The fixing covers are made of polymer.

ARSIS straight bars are available in several sizes and colours and can be combined with ARSIS shower seats.

#### **TECHNICAL DATA**

| Product Type                 | Straight bars |
|------------------------------|---------------|
| Range                        | ARSIS         |
| Load capacity                | 100 kg        |
| Laboratory Tests             | 225 kg        |
| Made in France               | Yes           |
| Eligible for my Adapt' bonus | Yes           |
| Guarantee                    | 10 years      |
| Medical Works Council        | Yes           |
| Matter                       | Aluminium     |
| Diameter                     | 38 x 25 mm    |
| Gencod                       | 3563390498903 |
| Weight                       | 0.789 kg      |
| Colour                       | White         |
| Size                         | 1000 mm       |