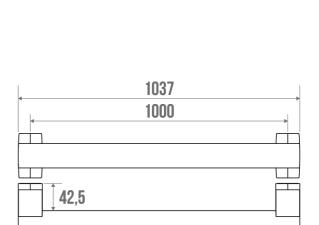

It will bring a touch of design and modernity to your bathroom.

It offers an optimal grip thanks to its  $38 \times 25$  mm elliptical tube.

The fixing covers are made of polymer.

ARSIS straight bars are available in several sizes and colours and can be combined with ARSIS shower seats.

#### **TECHNICAL DATA**

| Product Type                 | Straight bars |
|------------------------------|---------------|
| Range                        | ARSIS         |
| Load capacity                | 100 kg        |
| Laboratory Tests             | 225 kg        |
| Made in France               | Yes           |
| Eligible for my Adapt' bonus | Yes           |
| Guarantee                    | 10 years      |
| Medical Works Council        | Yes           |
| Matter                       | Aluminium     |
| Diameter                     | 38 x 25 mm    |
| Gencod                       | 3563390498903 |
| Weight                       | 0.789 kg      |
| Colour                       | White         |
| Size                         | 1000 mm       |