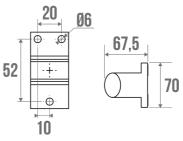

## TECHNICAL DATA

| Product Type                 | Straight bars        |
|------------------------------|----------------------|
| Range                        | ARSIS                |
| Load capacity                | 100 kg               |
| Laboratory Tests             | 225 kg               |
| Made in France               | Yes                  |
| Eligible for my Adapt' bonus | Yes                  |
| Guarantee                    | 10 years             |
| Medical Works Council        | Yes                  |
| Matter                       | Aluminium            |
| Diameter                     | 38 x 25 mm           |
| Gencod                       | 3563390499603        |
| Weight                       | 0.566 kg             |
| Colour                       | White & Matte Chrome |
| Size                         | 600 mm               |