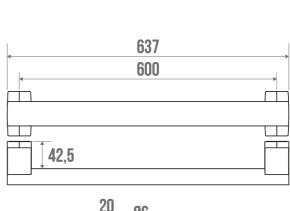

## TECHNICAL DATA

| Product Type                 | Straight bars        |
|------------------------------|----------------------|
| Range                        | ARSIS                |
| Load capacity                | 100 kg               |
| Laboratory Tests             | 225 kg               |
| Made in France               | Yes                  |
| Eligible for my Adapt' bonus | Yes                  |
| Guarantee                    | 10 years             |
| Medical Works Council        | Yes                  |
| Matter                       | Aluminium            |
| Diameter                     | 38 x 25 mm           |
| Gencod                       | 3563390499603        |
| Weight                       | 0.566 kg             |
| Colour                       | White & Matte Chrome |
| Size                         | 600 mm               |