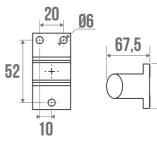

## **PRODUCT DESCRIPTION**

The ARSIS aluminium grab bar can be installed in a shower or bathtub area. It can be positioned vertically, horizontally or 135°. It allows you to cross the step of a tray or the edge of a bathtub (in an upright position only), to keep your balance in a standing or sitting position, to get up and to transfer from one support to another. It will bring a touch of design and modernity to your bathroom. It offers an optimal grip thanks to its 38 x 25 mm elliptical tube. The fixing covers are made of polymer.

## **PRODUCT ADVANTAGES**

ELLIPTICAL TUBE

CONCEALED FIXINGS

MADE IN FRANCE