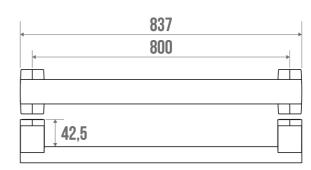

## **TECHNICAL DATA**

| Product Type                 | Straight bars        |
|------------------------------|----------------------|
| Range                        | ARSIS                |
| Load capacity                | 100 kg               |
| Laboratory Tests             | 225 kg               |
| Made in France               | Yes                  |
| Eligible for my Adapt' bonus | Yes                  |
| Guarantee                    | 10 years             |
| Medical Works Council        | Yes                  |
| Matter                       | Aluminium            |
| Diameter                     | 38 x 25 mm           |
| Gencod                       | 3563390499801        |
| Weight                       | 0.676 kg             |
| Colour                       | White & Matte Chrome |
| Size                         | 800 mm               |