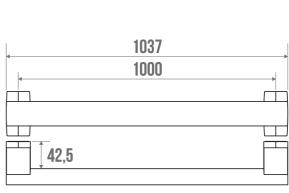

It will bring a touch of design and modernity to your bathroom.

It offers an optimal grip thanks to its 38 x 25 mm elliptical tube.

The fixing covers are made of polymer.

ARSIS straight bars are available in several sizes and colours and can be combined with ARSIS shower seats.

# **TECHNICAL DATA**

| Product Type                 | Straight bars        |
|------------------------------|----------------------|
| Range                        | ARSIS                |
| Load capacity                | 100 kg               |
| Laboratory Tests             | 225 kg               |
| Made in France               | Yes                  |
| Eligible for my Adapt' bonus | Yes                  |
| Guarantee                    | 10 years             |
| Medical Works Council        | Yes                  |
| Matter                       | Aluminium            |
| Diameter                     | 38 x 25 mm           |
| Gencod                       | 3563390499900        |
| Weight                       | 0.796 kg             |
| Colour                       | White & Matte Chrome |
| Size                         | 1000 mm              |