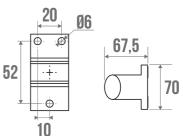

It will bring a touch of design and modernity to your bathroom.

It offers an optimal grip thanks to its 38 x 25 mm elliptical tube.

The fixing covers are made of polymer.

ARSIS straight bars are available in several sizes and colours and can be combined with ARSIS shower seats.

# **TECHNICAL DATA**

| Product Type                 | Straight bars        |
|------------------------------|----------------------|
| Range                        | ARSIS                |
| Load capacity                | 100 kg               |
| Laboratory Tests             | 225 kg               |
| Made in France               | Yes                  |
| Eligible for my Adapt' bonus | Yes                  |
| Guarantee                    | 10 years             |
| Medical Works Council        | Yes                  |
| Matter                       | Aluminium            |
| Diameter                     | 38 x 25 mm           |
| Gencod                       | 3563390499900        |
| Weight                       | 0.796 kg             |
| Colour                       | White & Matte Chrome |
| Size                         | 1000 mm              |