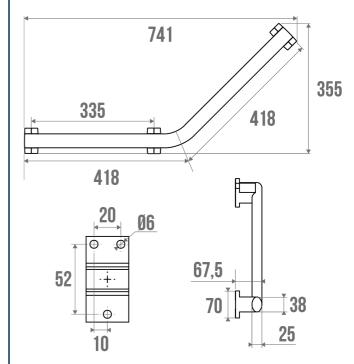

### **PRODUCT DESCRIPTION**

The ARSIS 135° aluminium elbow bar can be installed in a toilet or bathtub area. It allows you to keep your balance while standing or sitting, to get up and to transfer from one support to another. It will bring a touch of design and modernity to your bathroom. It offers an optimal grip thanks to its 38 x 25 mm elliptical tube. The fixing covers are made of polymer.

## **TECHNICAL DATA**

| Product Type                 | Angled bars         |
|------------------------------|---------------------|
| Range                        | ARSIS               |
| Load capacity                | 150 kg              |
| Laboratory Tests             | 225 kg              |
| Made in France               | Yes                 |
| Eligible for my Adapt' bonus | Yes                 |
| Guarantee                    | 10 years            |
| Medical Works Council        | Yes                 |
| Matter                       | Aluminium           |
| Diameter                     | 38 x 25 mm          |
| Gencod                       | 3563390496350       |
| Weight                       | 0.750 kg            |
| Colour                       | Bright Anodized     |
| Size                         | 400 x 400 mm        |
| Version                      | 3 attachment points |