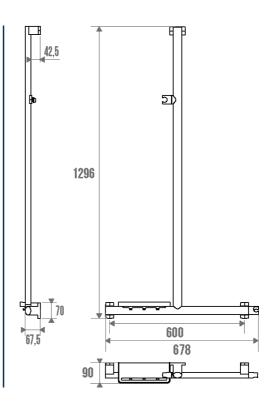

The T- or L-shaped configuration must be defined during assembly. Once the bar is laid, the chosen configuration remains fixed.

It will bring a touch of design and modernity to your bathroom. It offers an optimal grip thanks to its  $38 \times 25$  mm elliptical tube. It comes with a shower shelf that attaches with hooks and 2 rotating hand shower holders (one fixed and one sliding).

The fixing covers are made of polymer.

The ARSIS T-bar or L-bar is delivered disassembled and has 3 fixing points.