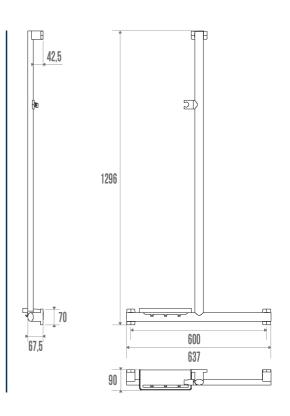

## PRODUCT DESCRIPTION

The ARSIS T-shaped or L-shaped aluminium bar is mainly installed in a shower area. It allows you to keep your balance while standing or sitting, to get up and to transfer from one support to another.

The T- or L-shaped configuration must be defined during assembly. Once the bar is laid, the chosen configuration remains fixed.

It will bring a touch of design and modernity to your bathroom. It offers an optimal grip thanks to its  $38 \times 25$  mm elliptical tube. It comes with a shower shelf that attaches with hooks and 2 rotating hand shower holders (one fixed and one sliding).

The fixing covers are made of polymer.

The ARSIS T-bar or L-bar is delivered disassembled and has 3 fixing points.