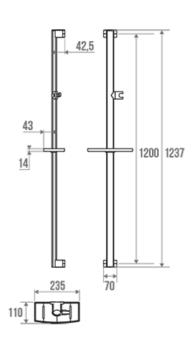

# **ARSIS SHOWER GRAB BAR**

White 049819

#### PRODUCT DESCRIPTION

The ARSIS aluminium shower grab bar will bring a touch of design and modernity to your shower space.

It offers an optimal grip thanks to its  $38 \times 25$  mm elliptical tube. It is sold with a sliding rotating hand shower holder and a shower shelf.

### **TECHNICAL DATA**

| Range                        | ARSIS         |
|------------------------------|---------------|
| Load capacity                | 75 kg         |
| Laboratory Tests             | 110 kg        |
| Made in France               | Yes           |
| Eligible for my Adapt' bonus | Yes           |
| Guarantee                    | 10 years      |
| Medical Works Council        | Yes           |
| Matter                       | Aluminium     |
| Diameter                     | 38 x 25 mm    |
| Gencod                       | 3563390498194 |
| Weight                       | 0.920 kg      |
| Colour                       | White         |