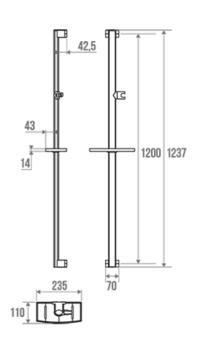

# PRODUCT DESCRIPTION

The ARSIS aluminium shower grab bar will bring a touch of design and modernity to your shower space.

It offers an optimal grip thanks to its  $38 \times 25$  mm elliptical tube. It is sold with a sliding rotating hand shower holder and a shower shelf.

# **TECHNICAL DATA**

| Range                        | ARSIS                |
|------------------------------|----------------------|
| Load capacity                | 75 kg                |
| Laboratory Tests             | 110 kg               |
| Made in France               | Yes                  |
| Eligible for my Adapt' bonus | Yes                  |
| Guarantee                    | 10 years             |
| Medical Works Council        | Yes                  |
| Matter                       | Aluminium            |
| Diameter                     | 38 x 25 mm           |
| Gencod                       | 3563390499191        |
| Weight                       | 0.920 kg             |
| Colour                       | White & Matte Chrome |