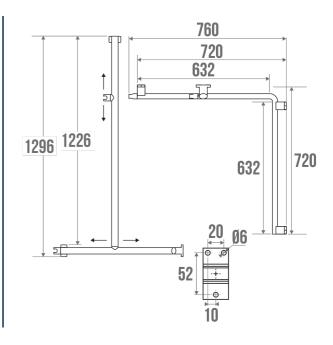

The positioning of the vertical bar is free during assembly for more modularity. Once the bar is raised, this positioning remains fixed. It offers an optimal grip thanks to its 38 x 25 mm elliptical tube. It is sold with 2 rotating shower holders (1 sliding and one fixed).

## **TECHNICAL DATA**

| Range                        | ARSIS         |
|------------------------------|---------------|
| Load capacity                | 150 kg        |
| Laboratory Tests             | 225 kg        |
| Made in France               | Yes           |
| Eligible for my Adapt' bonus | Yes           |
| Guarantee                    | 10 years      |
| Medical Works Council        | Yes           |
| Matter                       | Aluminium     |
| Diameter                     | 38 x 25 mm    |
| Gencod                       | 3563390498255 |
| Weight                       | 1.908 kg      |
| Colour                       | White         |