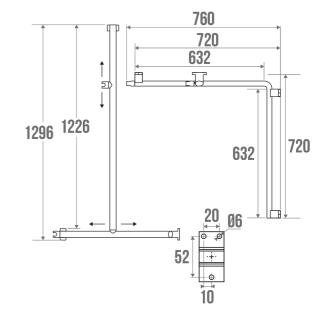

## **PRODUCT DESCRIPTION**

The ARSIS 2-wall corner T-bar in aluminium is mainly installed in a shower or bathtub area. It allows you to cross the step of a tray or the edge of a bathtub, to keep your balance in a standing or sitting position, to get up and to transfer from one support to another.

The positioning of the vertical bar is free during assembly for more modularity. Once the bar is raised, this positioning remains fixed. It offers an optimal grip thanks to its 38 x 25 mm elliptical tube.

It is sold with 2 rotating shower holders (1 sliding and one fixed). The fixing covers are made of polymer.

It is delivered disassembled and has 4 fixing points.

## TECHNICAL DATA

| Range                        | ARSIS                |
|------------------------------|----------------------|
| Load capacity                | 150 kg               |
| Laboratory Tests             | 225 kg               |
| Made in France               | Yes                  |
| Eligible for my Adapt' bonus | Yes                  |
| Guarantee                    | 10 years             |
| Medical Works Council        | Yes                  |
| Matter                       | Aluminium            |
| Diameter                     | 38 x 25 mm           |
| Gencod                       | 3563390499252        |
| Weight                       | 1.921 kg             |
| Colour                       | White & Matte Chrome |
|                              |                      |