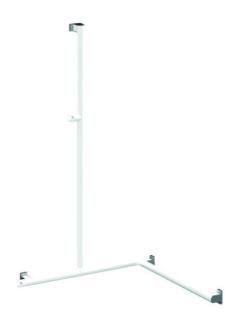

## **PRODUCT DESCRIPTION**

The ARSIS 2-wall corner T-bar in aluminium is mainly installed in a shower or bathtub area. It allows you to cross the step of a tray or the edge of a bathtub, to keep your balance in a standing or sitting position, to get up and to transfer from one support to another.

The positioning of the vertical bar is free during assembly for more modularity. Once the bar is raised, this positioning remains fixed. It offers an optimal grip thanks to its 38 x 25 mm elliptical tube.

It is sold with 2 rotating shower holders (1 sliding and one fixed). The fixing covers are made of polymer.

It is delivered disassembled and has 4 fixing points.