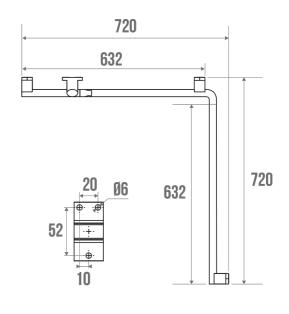

Its elliptical design of  $38 \times 25 \text{ mm}$  guarantees optimal grip and very good ergonomics.

The fixing covers are made of polymer.

It is delivered disassembled and has 3 fixing points.

## **TECHNICAL DATA**

| Range                        | ARSIS         |
|------------------------------|---------------|
| Load capacity                | 150 kg        |
| Laboratory Tests             | 225 kg        |
| Made in France               | Yes           |
| Eligible for my Adapt' bonus | Yes           |
| Guarantee                    | 10 years      |
| Medical Works Council        | Yes           |
| Matter                       | Aluminium     |
| Diameter                     | 38 x 25 mm    |
| Gencod                       | 3563390498309 |
| Weight                       | 1.054 kg      |
| Colour                       | White         |