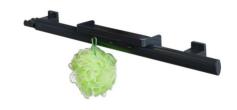

## PRODUCT DESCRIPTION

The ARSIS multifunctional aluminium grab bar can be installed in a shower.

It offers an optimal grip thanks to its 38 x 25 mm elliptical tube.

Very practical, it is sold with a fixed rotating shower holder and a clip-on shower shelf with 3 hooks.

The fixing covers are made of polymer.