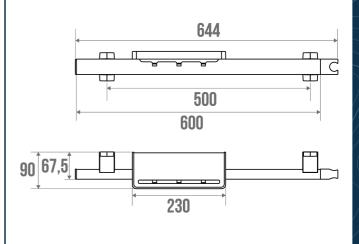

## **TECHNICAL DATA**

| Range                        | ARSIS                    |
|------------------------------|--------------------------|
| Load capacity                | 150 kg                   |
| Laboratory Tests             | 225 kg                   |
| Made in France               | Yes                      |
| Eligible for my Adapt' bonus | Yes                      |
| Guarantee                    | 10 years                 |
| Medical Works Council        | Yes                      |
| Matter                       | Aluminium                |
| Diameter                     | 38 x 25 mm               |
| Product Type                 | Multifunctional grab bar |
| Gencod                       | 3563390484500            |
| Weight                       | 0.630 kg                 |
| Colour                       | Anthracite               |