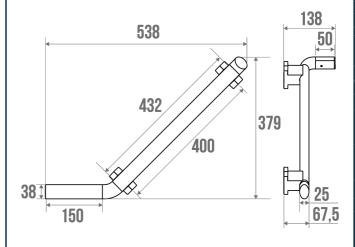

## **PRODUCT DESCRIPTION**

The ARSIS grab and lift bar is a multifunctional aluminium bar that can be installed in toilets.

The 38 x 25 mm elliptical design ensures optimal grip.

Very practical and functional, it can accommodate a roll of toilet paper and hang a cane or a handbag thanks to the integrated hook. And this without additional drilling.

## **TECHNICAL DATA**

| Range                        | ARSIS                             |
|------------------------------|-----------------------------------|
| Load capacity                | 150 kg                            |
| Laboratory Tests             | 225 kg                            |
| Made in France               | Yes                               |
| Eligible for my Adapt' bonus | Yes                               |
| Guarantee                    | 10 years                          |
| Medical Works Council        | Yes                               |
| Matter                       | Aluminium                         |
| Diameter                     | 38 x 25 mm                        |
| Product Type                 | Multifunctional grab and lift bar |
| Gencod                       | 3563390484104                     |
| Weight                       | 0.580 kg                          |
| Colour                       | Anthracite                        |
| Version                      | Left                              |