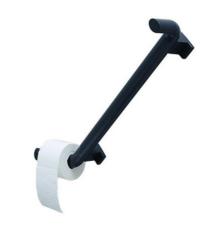

## **PRODUCT DESCRIPTION**

The ARSIS grab and lift bar is a multifunctional aluminium bar that can be installed in toilets.

The 38 x 25 mm elliptical design ensures optimal grip.

Very practical and functional, it can accommodate a roll of toilet paper and hang a cane or a handbag thanks to the integrated hook. And this without additional drilling.

The fixing covers are made of polymer.

This bar is ideal for small spaces.