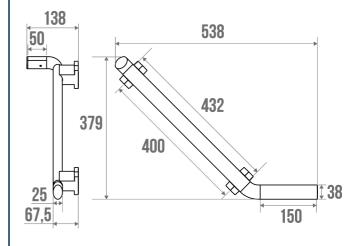

### **PRODUCT DESCRIPTION**

The ARSIS grab and lift bar is a multifunctional aluminium bar that can be installed in toilets.

The 38 x 25 mm elliptical design ensures optimal grip.

Very practical and functional, it can accommodate a roll of toilet paper and hang a cane or a handbag thanks to the integrated hook. And this without additional drilling.

# **TECHNICAL DATA**

| Product Type                 | Multifunctional grab and lift bar |
|------------------------------|-----------------------------------|
| Range                        | ARSIS                             |
| Load capacity                | 150 kg                            |
| Laboratory Tests             | 225 kg                            |
| Made in France               | Yes                               |
| Eligible for my Adapt' bonus | Yes                               |
| Guarantee                    | 10 years                          |
| Medical Works Council        | Yes                               |
| Matter                       | Aluminium                         |
| Diameter                     | 38 x 25 mm                        |
| Gencod                       | 3563390485118                     |
| Weight                       | 0.580 kg                          |
| Colour                       | Bright Anodized                   |
| Version                      | Left                              |