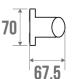

## PRODUCT DESCRIPTION

The ARSIS multifunction grab bar is an aluminium bar that can be installed in toilets.

The 38 x 25 mm elliptical design ensures optimal grip.

Very practical and functional, it can accommodate a roll of toilet paper.

## **TECHNICAL DATA**

| Range                        | ARSIS                    |
|------------------------------|--------------------------|
| Load capacity                | 150 kg                   |
| Laboratory Tests             | 225 kg                   |
| Made in France               | Yes                      |
| Eligible for my Adapt' bonus | Yes                      |
| Guarantee                    | 10 years                 |
| Medical Works Council        | Yes                      |
| Matter                       | Aluminium                |
| Diameter                     | 38 x 25 mm               |
| Product Type                 | Multifunctional grab bar |
| Gencod                       | 3563390484203            |
| Weight                       | 0.550 kg                 |
| Colour                       | Anthracite               |
|                              |                          |