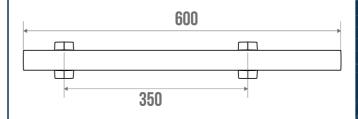

## PRODUCT DESCRIPTION

The ARSIS multifunction grab bar is an aluminium bar that can be installed in toilets.

The 38 x 25 mm elliptical design ensures optimal grip.

Very practical and functional, it can accommodate a roll of toilet paper.

## **TECHNICAL DATA**

| Range                        | ARSIS                    |
|------------------------------|--------------------------|
| Load capacity                | 150 kg                   |
| Laboratory Tests             | 225 kg                   |
| Made in France               | Yes                      |
| Eligible for my Adapt' bonus | Yes                      |
| Guarantee                    | 10 years                 |
| Medical Works Council        | Yes                      |
| Matter                       | Aluminium                |
| Diameter                     | 38 x 25 mm               |
| Product Type                 | Multifunctional grab bar |
| Gencod                       | 3563390484203            |
| Weight                       | 0.550 kg                 |
| Colour                       | Anthracite               |
|                              |                          |