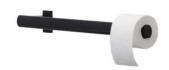

## PRODUCT DESCRIPTION

The ARSIS multifunction grab bar is an aluminium bar that can be installed in toilets.

The 38 x 25 mm elliptical design ensures optimal grip.

Very practical and functional, it can accommodate a roll of toilet paper.

The fixing covers are made of polymer.

This bar is ideal for small spaces.