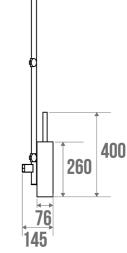

## **PRODUCT DESCRIPTION**

The ARSIS multifunction grab bar is an aluminium bar that can be installed in toilets. The 38 x 25 mm elliptical design ensures optimal grip. Very practical and functional, it integrates a brush holder, a roller holder and a hook. The tube is pre-drilled every 5 cm so that the accessories can be mounted according to the desired height and right or left position. The fixing covers are made of polymer. This bar is ideal for small spaces. **PRODUCT ADVANTAGES ELLIPTICAL TUBE** CONCEALED FIXINGS MULTIFUNCTIONAL MADE IN FRANCE **TECHNICAL DATA** 67.5 Multi-function grab bar Product Type ARSIS Range 50 Load capacity 150 kg Laboratory Tests 225 kg Made in France Yes 150 Eligible for my Adapt' bonus Yes 1200 Guarantee 10 years Medical Works Council Yes Matter Aluminium