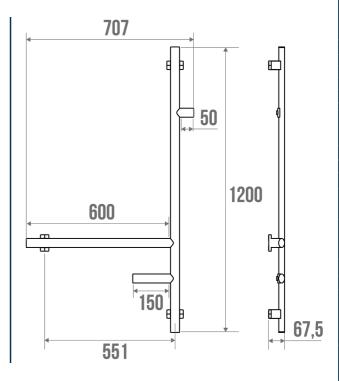

### PRODUCT DESCRIPTION

The ARSIS multifunctional L-bar is an aluminium bar that can be installed in toilets.

The 38 x 25 mm elliptical design ensures optimal grip.

Very practical and functional, it incorporates a roll holder and a hook.

This bar is ideal for small spaces.

## **TECHNICAL DATA**

| Product Type                 | Multi-function L-bar |
|------------------------------|----------------------|
| Range                        | ARSIS                |
| Load capacity                | 150 kg               |
| Laboratory Tests             | 225 kg               |
| Made in France               | Yes                  |
| Eligible for my Adapt' bonus | Yes                  |
| Guarantee                    | 10 years             |
| Medical Works Council        | Yes                  |
| Matter                       | Aluminium            |
| Diameter                     | 38 x 25 mm           |
| Gencod                       | 3563390484302        |
| Weight                       | 1.080 kg             |
| Colour                       | Anthracite           |