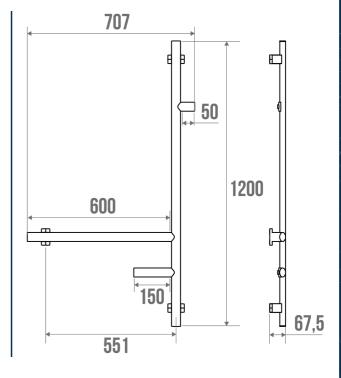

## PRODUCT DESCRIPTION

The ARSIS multifunctional L-bar is an aluminium bar that can be installed in toilets.

The 38 x 25 mm elliptical design ensures optimal grip.

Very practical and functional, it incorporates a roll holder and a hook.

## **TECHNICAL DATA**

| Range                        | ARSIS                |
|------------------------------|----------------------|
| Load capacity                | 150 kg               |
| Laboratory Tests             | 225 kg               |
| Made in France               | Yes                  |
| Eligible for my Adapt' bonus | Yes                  |
| Guarantee                    | 10 years             |
| Medical Works Council        | Yes                  |
| Matter                       | Aluminium            |
| Diameter                     | 38 x 25 mm           |
| Product Type                 | Multi-function L-bar |
| Gencod                       | 3563390485309        |
| Weight                       | 1.080 kg             |
| Colour                       | Bright Anodized      |