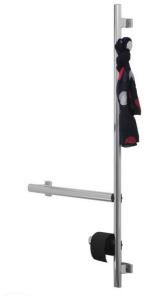

## PRODUCT DESCRIPTION

The ARSIS multifunctional L-bar is an aluminium bar that can be installed in toilets.

The 38 x 25 mm elliptical design ensures optimal grip.

Very practical and functional, it incorporates a roll holder and a hook.

This bar is ideal for small spaces.