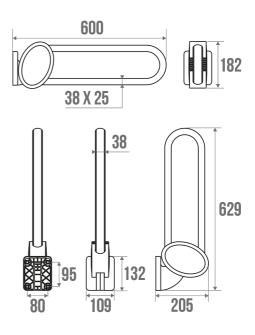

#### PRODUCT DESCRIPTION

The ARSIS aluminium lift-up bar can be installed in the toilet.

It is equipped with the "assisted descent" function for increased comfort.

This bar offers an optimal grip thanks to its  $38 \times 25$  mm elliptical tube.

#### **TECHNICAL DATA**

| Range                        | ARSIS         |
|------------------------------|---------------|
| Load capacity                | 120 kg        |
| Laboratory Tests             | 180 kg        |
| Made in France               | Yes           |
| Eligible for my Adapt' bonus | Yes           |
| Guarantee                    | 10 years      |
| Medical Works Council        | Yes           |
| Matter                       | Aluminium     |
| Diameter                     | 38 x 25 mm    |
| Product Type                 | Lifting Bars  |
| Gencod                       | 3563390486603 |
| Weight                       | 2.096 kg      |
| Colour                       | White         |
| Size                         | 600 mm        |