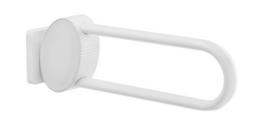

## **ARSIS LIFTING BAR**

White

048660

#### PRODUCT DESCRIPTION

The ARSIS aluminium lift-up bar can be installed in the toilet.

It is equipped with the "assisted descent" function for increased comfort.

This bar offers an optimal grip thanks to its  $38 \times 25$  mm elliptical tube.