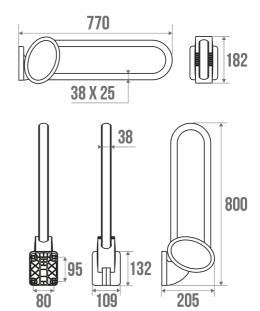

## **PRODUCT DESCRIPTION**

The ARSIS aluminium lift-up bar can be installed in the toilet. It is equipped with the "assisted descent" function for increased comfort.

This bar offers an optimal grip thanks to its 38  $\times$  25 mm elliptical tube.

10 years

Aluminium

38 x 25 mm

Lifting Bars

2.426 kg

770 mm

3563390487808

Anthracite & Chrome