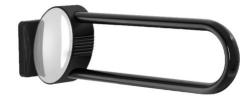

## **ARSIS LIFTING BAR**

Anthracite & Chrome

048780

## **PRODUCT DESCRIPTION**

The ARSIS aluminium lift-up bar can be installed in the toilet. It is equipped with the "assisted descent" function for increased comfort.

This bar offers an optimal grip thanks to its 38  $\times$  25 mm elliptical tube.